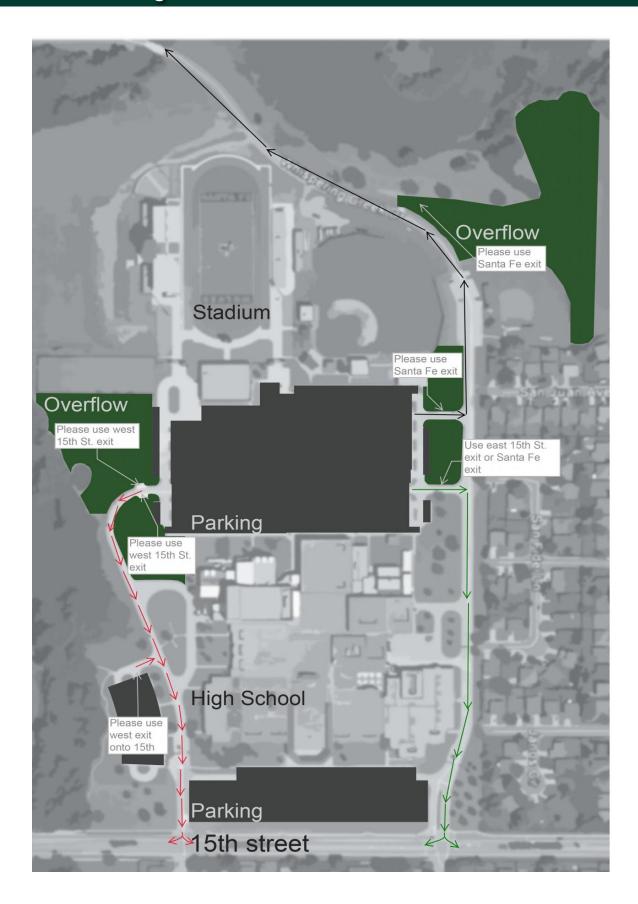

PTEMBER 8   7:00 pm    | L 28 - 31<br>(non-district) |
|           | HOME vs.Edmond Memorial Friday, SEPTEMBER 22   7:00 pm | W 54 - 7<br>(district)      |
| 6         | HOME vs.Edmond North Friday, SEPTEMBER 29   7:00 pm    | (district)                  |
|           | @ MUSTANG<br>Friday, OCTOBER 6   7:00 pm               | (district)                  |
| TEC .     | @ NORMAN<br>Friday, OCTOBER 13   7:00 pm               | (district)                  |
| U         | HOME vs.Tulsa Union Thursday, OCTOBER 19   7:00 pm     | (district)                  |
| <b>49</b> | @ OWASSO<br>Friday, OCTOBER 27   7:00 pm               | (district)                  |
| 2         | HOME vs.Yukon<br>Friday, NOVEMBER 4   7:00 pm          | (district)                  |



# **Stadium Parking Information**





# **Visiting Team Information**



# **Press Box Information**





#### 2nd Floor:

- 1. Media/Technology Room
- 2. Seating
- 3. Announcer / Spotters
- 4. Clock Operator's Station
- 5. Visitor Team Film Area

#### 3rd Floor:

- 6. Home Team Coach's Room
- 7. Home Team Film Area
- 8. Radio / TV Media Room
- 9. Visiting Team Coach's Room



## **School General Information**

Team Nickname Wolves

Team Colors Hunter Green & Gray (Hunter Green for Home Games)

District Class 6A - District 2: Edmond Santa Fe, Edmond Memorial, Edmond North,

Mustang, Norman, Tulsa Union, Owasso, Yukon

Game Times Gates Open at 5:30 pm, Clear field at 6:30 pm, National Anthem at ~6:45 pm, Coin

Toss at 6:53 pm, Kickoff at 7:00 pm

Game Site Santa Fe High School, 1901 West 15th Street, Edmond, OK 73013

Visit