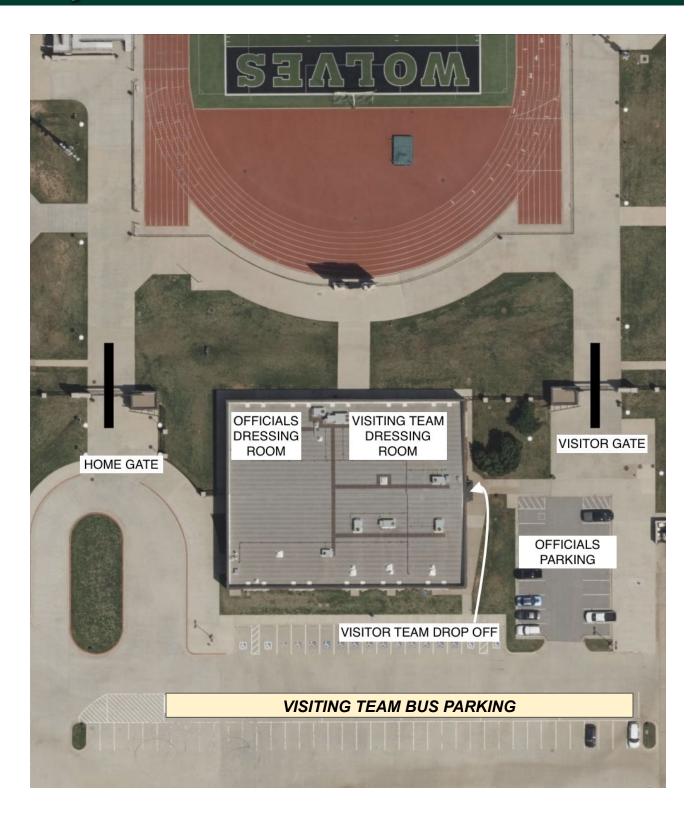

#### **Post Game:**

North Marching Band to perform at the end of the game.(?)

At the conclusion of the performance, please exit the stadium. No one will be allowed on the field. We are asking that you don't congregate outside of the locker rooms.