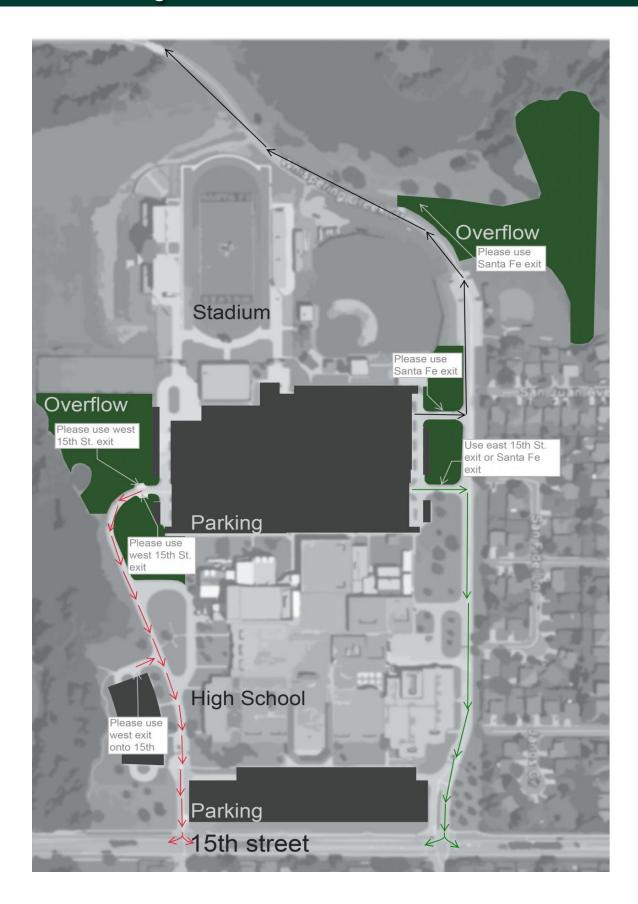

# HIGH SCHOOL SPORTING EVENT REGULATIONS

All Students Must Wear ID & Lanyard

Stay In Designated Cheering Sections

Elementary And Middle School Students Must Be Accompanied By An Adult

**Clear Bags Only** 

(with the exception of a small clutch,  $4\frac{1}{2} \times 6\frac{1}{2}$ , medical or diaper bags)

No Athletic Equipment (Footballs, Basketballs, etc.)

Students From Other Schools Must Be Accompanied By An Adult

### **Online Ticket Information**

**SCAN QR CODE** 

**TO PURCHASE** TICKETS NOW

OR DOWNLOAD THE HOMETOWN FAN APP

✓ HomeTownTix

Powered by E HOMETOWN