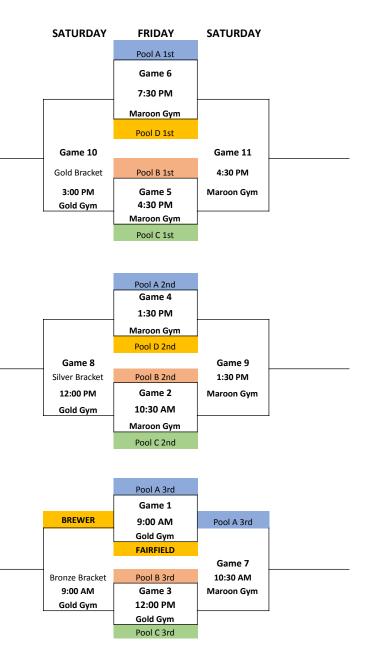

|      |        |        |
| A3     | Azle      |      |        |        |

| Team # | Team Name | Wins | Losses | Record |
|--------|-----------|------|--------|--------|
| B1     | La Vega   |      |        |        |
| B2     | Athens    |      |        |        |
| В3     | Maypearl  |      |        |        |

| Team # | Team Name | Wins | Losses | Record |
|--------|-----------|------|--------|--------|
| C1     | Decatur   |      |        |        |
| C2     | Mexia     |      |        |        |
| C3     | Bullard   |      |        |        |

| Team # | Team Name | Wins | Losses | Record |
|--------|-----------|------|--------|--------|
| D1     | Fairfield |      |        |        |
| D2     | Brewer    |      |        |        |
| D3     |           |      |        |        |