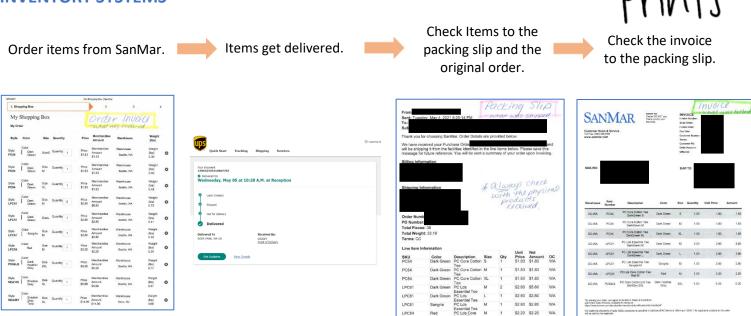

#### PHYSICAL & PERPETUAL INVENTORY SYSTEMS

After verifying shipment, inventory is added to store inventory system. This system is set up to keep an accurate <u>perpetual count</u> of our inventory. Each box is organized and documented. Anything going in or coming out of the box is recorded on inventory sheet.

<u>Physical Inventory</u>: Daily spot checks and full monthly inventory counts are used to verify stock levels and prevent theft/loss.

|           |                                           |        |        | Stag Pr                            | ints Montl      | hly Ops Sheet                   |                            |                                 |         |                 |
|-----------|-------------------------------------------|--------|--------|------------------------------------|-----------------|---------------------------------|----------------------------|---------------------------------|---------|-----------------|
| FIVE CO   | SALES (\$10<br>MPLETED ORDE<br>(20pts eac | RS PER | MONTH  | RECORD<br>KEEPING<br>(-10 pts per) |                 |                                 | INVENTORY (C<br>Daily Spot |                                 | CKSIDE) |                 |
| Invoice # | Order Name                                | DONE   | Amount | Insufficient<br>Records Log        | Day of<br>Month | Box Inventoried<br>(2nd Period) | Was there a<br>Variance?   | Box Inventoried<br>(5th Period) |         | here a<br>ince? |
|           |                                           |        |        |                                    | 1               |                                 | YES NO                     |                                 | YES     | NO              |
|           |                                           |        |        |                                    | 2               |                                 | YES NO                     |                                 | YES     | NO              |
|           |                                           |        |        |                                    | 3               |                                 | YES NO                     |                                 | YES     | NO              |
|           |                                           |        |        |                                    | 4               |                                 | YES NO                     |                                 | YES     | NO              |
|           |                                           |        |        |                                    | 5               |                                 | YES NO                     |                                 | YES     | NO              |
|           |                                           |        |        |                                    | 6               |                                 | YES NO                     |                                 | YES     | NO              |
|           |                                           |        |        |                                    | 7               |                                 | YES NO                     |                                 | YES     | NO              |
|           |                                           |        |        |                                    | 8               |                                 | YES NO                     |                                 | YES     | NO              |
|           |                                           |        |        |                                    | 9               |                                 | YES NO                     |                                 | YES     | NO              |