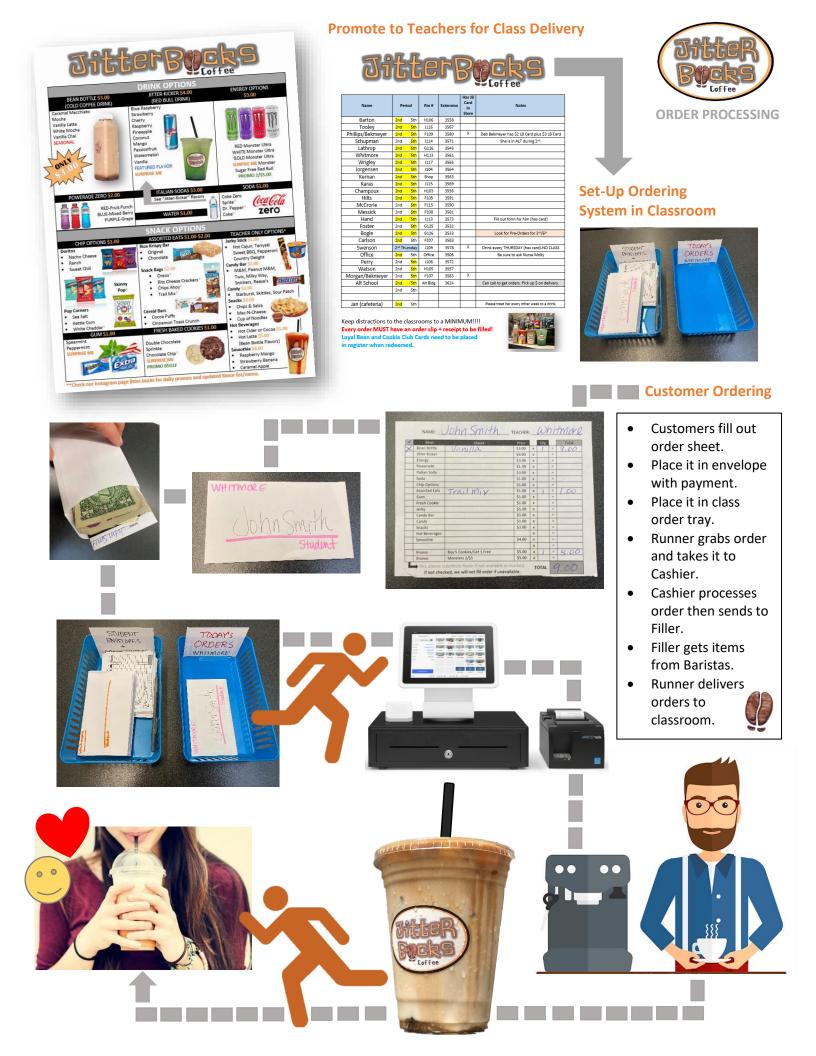

DAILY OPERATIONS Daily sales are recorded through our point-of-sale system. All transactions and/or deposits for all three SBE's are processed through our registers, receipted, and are categorized by individual

ledgers under the DECA umbrella. Documentation is CRUCIAL to our success and audit compliance.

|   | Stategories: Gross Sales           • Jither Bucks 12,955.00         • State Prints. 5427/00         • Very Vendy 51,34225           33,000         -         -         -           32,000         -         -         -           30,000         -         -         -           32,000         -         -         -         -           32,000         -         -         -         -           32,000         -         -         -         -           32,000         -         -         -         -           32,000         -         -         -         -           32,000         -         -         -         -           32,000         -         -         -         -           32,000         -         -         -         -           32,000         -         -         -         -           32,000         -         -         -         -           32,000         -         -         -         -           32,000         -         -         -         - | Concessors 554.00 | ف ش           |
|---|------------------------------------------------------------------------------------------------------------------------------------------------------------------------------------------------------------------------------------------------------------------------------------------------------------------------------------------------------------------------------------------------------------------------------------------------------------------------------------------------------------------------------------------------------------------------------------------------------------------------------------------------------------------------------------------------------------------------------------------------------------------------------------------------------------------------------------------------------------------------------------------------------------------------------------------------------------------------------------|-------------------|---------------|
|   | Category                                                                                                                                                                                                                                                                                                                                                                                                                                                                                                                                                                                                                                                                                                                                                                                                                                                                                                                                                                           | Items Sold        | Gross Sales + |
| • | Uncategorized                                                                                                                                                                                                                                                                                                                                                                                                                                                                                                                                                                                                                                                                                                                                                                                                                                                                                                                                                                      | 1                 | \$1.00        |
|   | Concessions                                                                                                                                                                                                                                                                                                                                                                                                                                                                                                                                                                                                                                                                                                                                                                                                                                                                                                                                                                        | 588               | \$986.00      |
|   | Jitter-Bucks                                                                                                                                                                                                                                                                                                                                                                                                                                                                                                                                                                                                                                                                                                                                                                                                                                                                                                                                                                       | 2,539             | \$5,410.00    |
|   | Stag Prints                                                                                                                                                                                                                                                                                                                                                                                                                                                                                                                                                                                                                                                                                                                                                                                                                                                                                                                                                                        | 23                | \$3,246.25    |
|   | Very Vendy                                                                                                                                                                                                                                                                                                                                                                                                                                                                                                                                                                                                                                                                                                                                                                                                                                                                                                                                                                         | 24                | \$1,532.10    |
|   | Total                                                                                                                                                                                                                                                                                                                                                                                                                                                                                                                                                                                                                                                                                                                                                                                                                                                                                                                                                                              | 3,175             | \$11,175.35   |
|   |                                                                                                                                                                                                                                                                                                                                                                                                                                                                                                                                                                                                                                                                                                                                                                                                                                                                                                                                                                                    |                   |               |

Daily deposits are done at the start of business each day. Each register is closed and set back to start-up fund. The cash sales are pulled and then compared to a perpetual drawer report for variance. Reports are pulled and individual ledgers are updated.