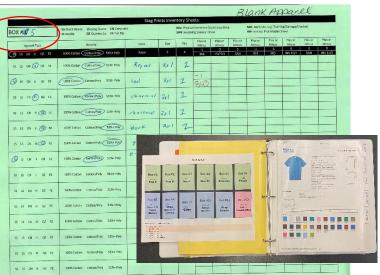

#### PHYSICAL & PERPETUAL INVENTORY SYSTEMS

After verifying shipment, inventory is added to store inventory system. This system is set up to keep an accurate <u>perpetual count</u> of our inventory. Each box is organized and documented. Anything going in or coming out of the box is recorded on inventory sheet.

<u>Physical Inventory</u>: Daily spot checks and full monthly inventory counts are used to verify stock levels and prevent theft/loss.

|           |                                           |        |        | Stag Pr                            | ints Montl      | hly Ops Sheet                   |                            |                                 |         |                 |
|-----------|-------------------------------------------|--------|--------|------------------------------------|-----------------|---------------------------------|----------------------------|---------------------------------|---------|-----------------|
| FIVE CO   | SALES (\$10<br>MPLETED ORDE<br>(20pts eac | RS PER | MONTH  | RECORD<br>KEEPING<br>(-10 pts per) |                 |                                 | INVENTORY (C<br>Daily Spot |                                 | CKSIDE) |                 |
| Invoice # | Order Name                                | DONE   | Amount | Insufficient<br>Records Log        | Day of<br>Month | Box Inventoried<br>(2nd Period) | Was there a<br>Variance?   | Box Inventoried<br>(5th Period) |         | here a<br>ince? |
|           |                                           |        |        |                                    | 1               |                                 | YES NO                     |                                 | YES     | NO              |
|           |                                           |        |        |                                    | 2               |                                 | YES NO                     |                                 | YES     | NO              |
|           |                                           |        |        |                                    | 3               |                                 | YES NO                     |                                 | YES     | NO              |
|           |                                           |        |        |                                    | 4               |                                 | YES NO                     |                                 | YES     | NO              |
|           |                                           |        |        |                                    | 5               |                                 | YES NO                     |                                 | YES     | NO              |
|           |                                           |        |        |                                    | 6               |                                 | YES NO                     |                                 | YES     | NO              |
|           |                                           |        |        |                                    | 7               |                                 | YES NO                     |                                 | YES     | NO              |
|           |                                           |        |        |                                    | 8               |                                 | YES NO                     |                                 | YES     | NO              |
|           |                                           |        |        |                                    | 9               |                                 | YES NO                     |                                 | YES     | NO              |