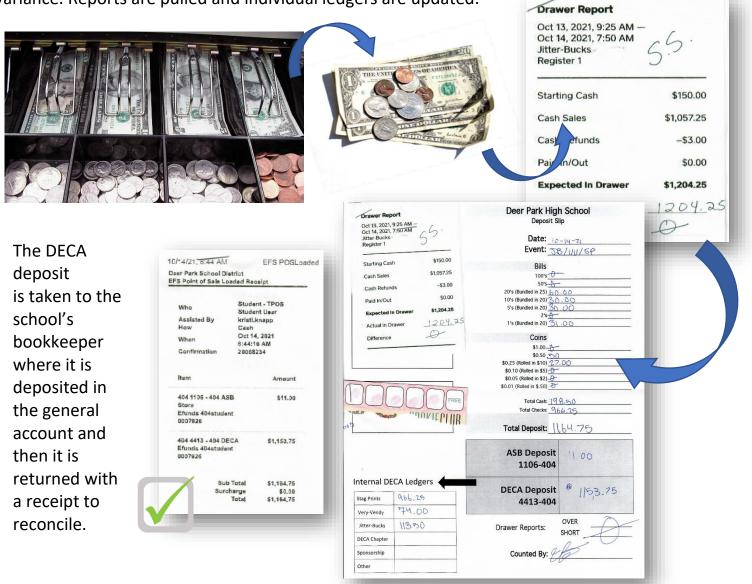

Daily deposits are done at the start of business each day. Each register is closed and set back to start-up fund. The cash sales are pulled and then compared to a perpetual drawer report for variance. Reports are pulled and individual ledgers are updated.