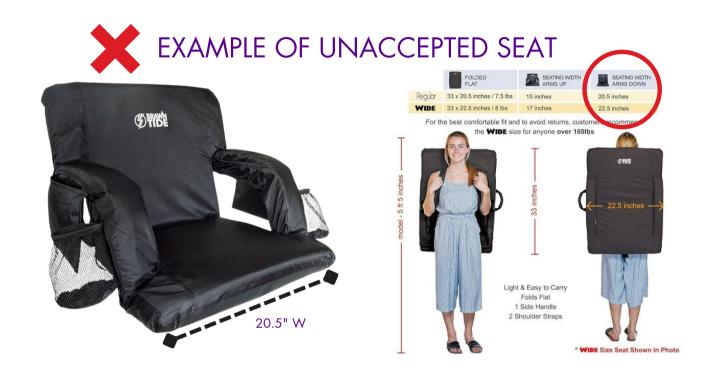

## PNGISD Indian Stadium Seat Limitations

For the consideration of our season ticket holders and guests, PNGISD will no longer allow stadium seats exceeding 18 inches in width at varsity football home games.

Please ensure your stadium seat meets the requirement prior to purchasing and attending games.

<sup>\*</sup>Accepted and Unaccepted stadium seats are not limited to the examples shown. This policy is only in effect for varsity football home games.