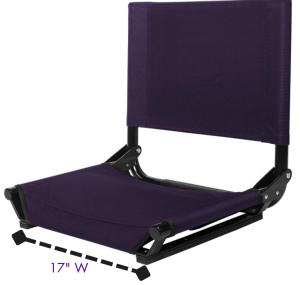

## **EXAMPLE OF ACCEPTED SEAT**

Comfortable Stadium Seat with Back Support: Equipped with a bungee reinforced padded seat that is 17" wide and 14" deep for maximum comfort. Features a supportive 15" high backrest so you can enjoy outdoor and sporting events without a sore back.