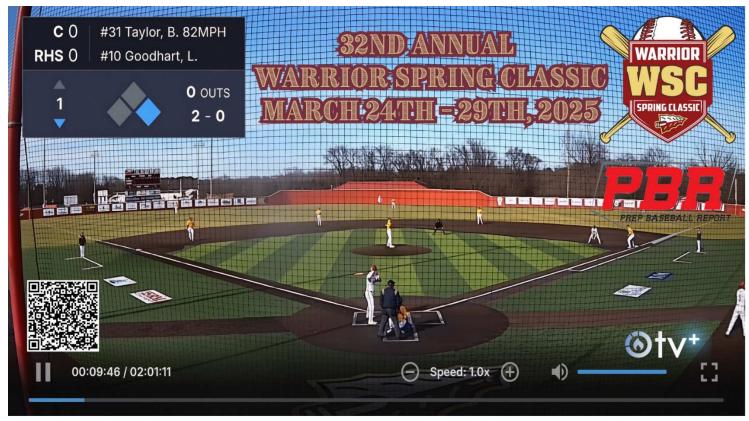

### 32<sup>nd</sup> Annual Warrior Spring Classic

### March 24th to March 29th, 2025

riverdalewarriors.com/2025-WSC.pdf

Welcome to the 2025 Warrior Spring Classic, hosted by Riverdale High School. As we enter our 32nd year of this tournament we are excited to host this year's WSC. We have 60 varsity and 26 junior varsity teams, 117 varsity games and 38 JV games at 18 sites in this year's event. This tournament has grown every year in quality and quantity into an event that every team participating can be proud to be a part of. The Warrior Spring Classic is a successful and fun event only because of the quality and commitment of the host sites and visiting teams. Every one of our host sites have great venues and provide an awesome experience for all the teams traveling to Middle Tennessee. Throughout the years of this tournament, I have made many great friends and built relationships that I would not have had otherwise. We are proud to partner with PBR (Prep Baseball Report) again this year. My hope is that every single team, player, coach, and fan can have an experience they will remember and want to be a part of again. Thank you for participating this year and I hope I get a chance to see all of you. Sadly, our Indiana and Wisconsin friends can't make it here this year because of the way the calendar falls.