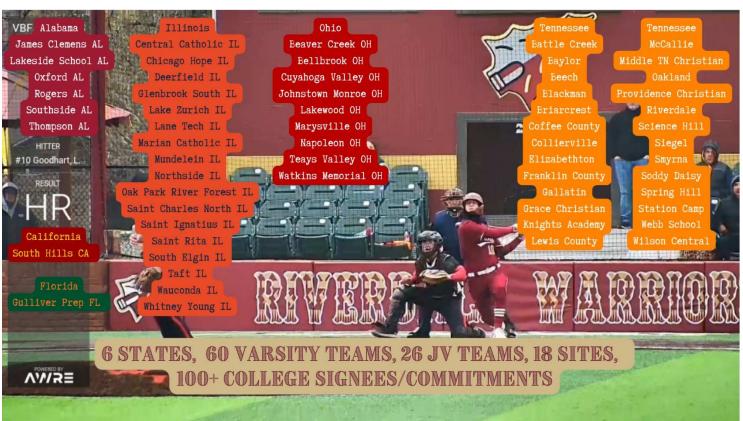

### March 24th to March 29th, 2025

riverdalewarriors.com/2025-WSC.pdf

Welcome to the 2025 Warrior Spring Classic, hosted by Riverdale High School. As we enter our 32nd year of this tournament we are excited to host this year's WSC. We have 60 varsity and 26 junior varsity teams, 117 varsity games and 38 JV games at 18 sites in this year's event. This tournament has grown every year in quality and quantity into an event that every team participating can be proud to be a part of. The Warrior Spring Classic is a successful and fun event only because of the quality and commitment of the host sites and visiting teams. Every one of our host sites have great venues and provide an awesome experience for all the teams traveling to Middle Tennessee. Throughout the years of this tournament, I have made many great friends and built relationships that I would not have had otherwise. We are proud to partner with PBR (Prep Baseball Report) again this year. My hope is that every single team, player, coach, and fan can have an experience they will remember and want to be a part of again. Thank you for participating this year and I hope I get a chance to see all of you. Sadly, our Indiana and Wisconsin friends can't make it here this year because of the way the calendar falls.