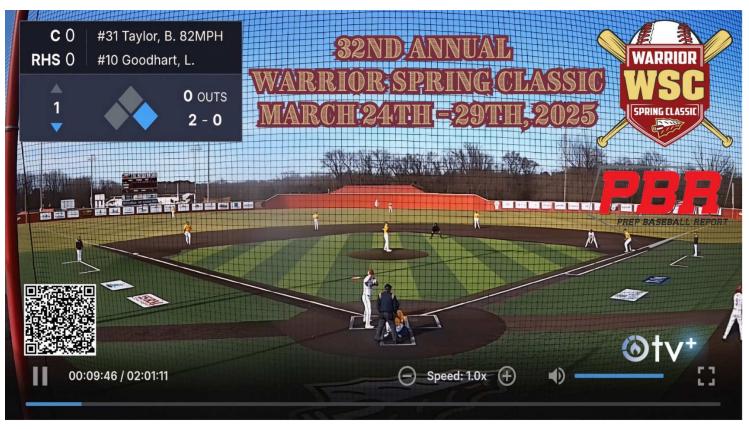

### 32<sup>nd</sup> Annual Warrior Spring Classic

### March 24th to March 29th, 2025

riverdalewarriors.com/2025-WSC.pdf

Welcome to the 2025 Warrior Spring Classic, hosted by Riverdale High School. As we enter our 32nd year of this tournament we are excited to host this year's WSC. We have 60 varsity and 26 junior varsity teams, 117 varsity games and 38 JV games at 18 sites in this year's event. This tournament has grown every year in quality and quantity into an event that every team participating can be proud to be a part of. The Warrior Spring Classic is a successful and fun event only because of the quality and commitment of the host sites and visiting teams. Every one of our host sites have great venues and provide an awesome experience for all the teams traveling to Middle Tennessee. Throughout the years of this tournament, I have made many great friends and built relationships that I would not have had otherwise. We are proud to partner with PBR (Prep Baseball Report) again this year. My hope is that every single team, player, coach, and fan can have an experience they will remember and want to be a part of again. Thank you for participating this year and I hope I get a chance to see all of you. Sadly, our Indiana and Wisconsin friends can't make it here this year because of the way the calendar falls.