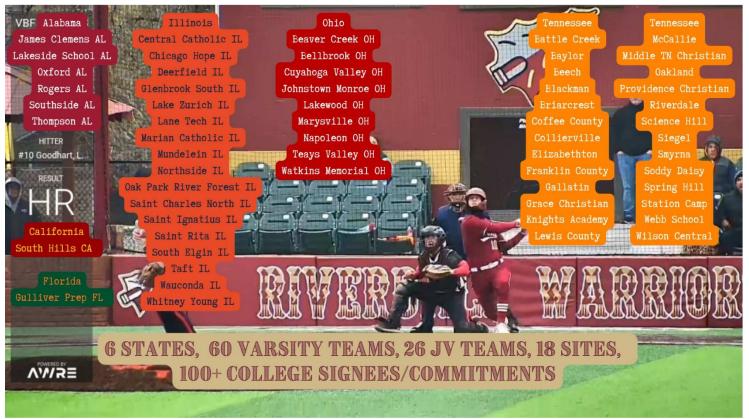

### March 24th to March 29th, 2025

riverdalewarriors.com/2025-WSC.pdf

Welcome to the 2025 Warrior Spring Classic, hosted by Riverdale High School. As we enter our 32nd year of this tournament we are excited to host this year's WSC. We have 60 varsity and 26 junior varsity teams, 117 varsity games and 38 JV games at 18 sites in this year's event. This tournament has grown every year in quality and quantity into an event that every team participating can be proud to be a part of. The Warrior Spring Classic is a successful and fun event only because of the quality and commitment of the host sites and visiting teams. Every one of our host sites have great venues and provide an awesome experience for all the teams traveling to Middle Tennessee. Throughout the years of this tournament, I have made many great friends and built relationships that I would not have had otherwise. We are proud to partner with PBR (Prep Baseball Report) again this year. My hope is that every single team, player, coach, and fan can have an experience they will remember and want to be a part of again. Thank you for participating this year and I hope I get a chance to see all of you. Sadly, our Indiana and Wisconsin friends can't make it here this year because of the way the calendar falls.