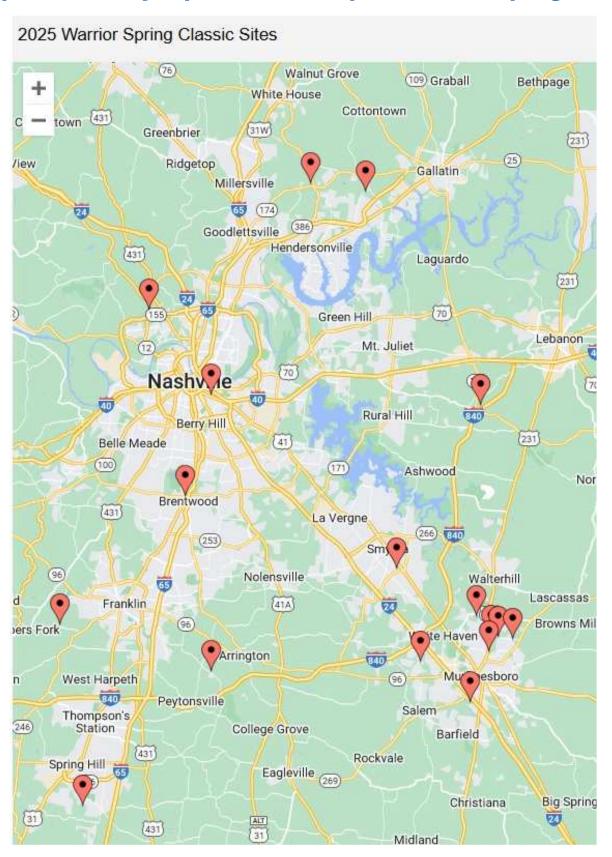

### **2025 Sites**

### https://www.easymapmaker.com/map/2025WarriorSpringClassic