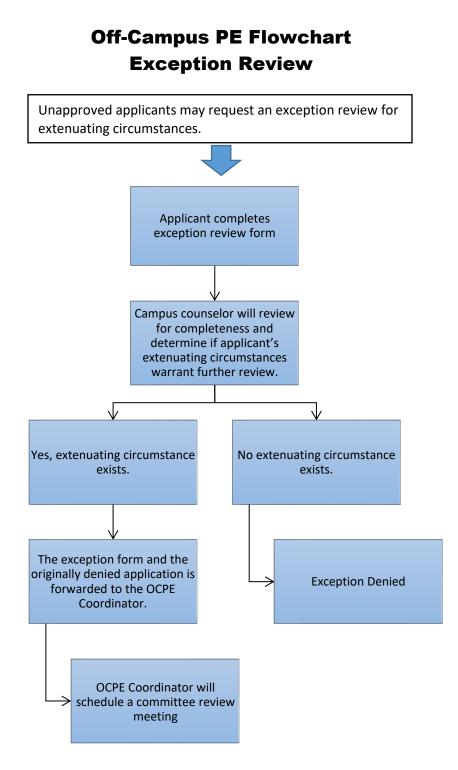

period for Off-Campus PE. Category II participants are required to have a complete class schedule.

## 2020-2021 Notes:

There will be a \$250 fee charged annually for Off-Campus PE beginning in the 2022-2023 school yearApplications must be submitted no later than May 31st to be considered for fall schedules. Applications submitted after May 31st will be considered late, must include a nonrefundable late fee of \$50, and has a higher potential of not being approved. Applications will not be accepted after August 1st.

\* The requested site must be no more than 30 miles from the Lovejoy High School 2350 Estates Parkway, Lucas, Texas.