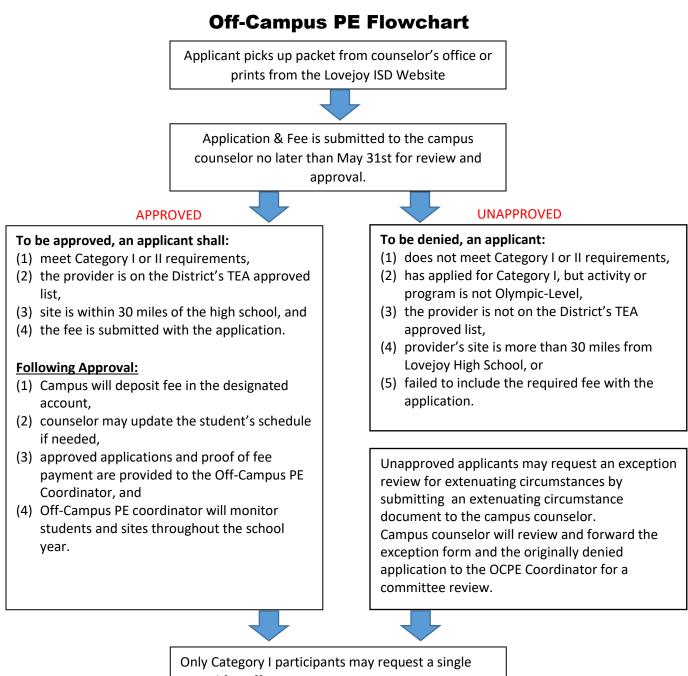

period for Off-Campus PE. Category II participants are required to have a complete class schedule.

## 2020-2021 Notes:

There will be a \$250 fee charged annually for Off-Campus PE beginning in the 2022-2023 school yearApplications must be submitted no later than May 31st to be considered for fall schedules. Applications submitted after May 31st will be considered late, must include a nonrefundable late fee of \$50, and has a higher potential of not being approved. Applications will not be accepted after August 1st.

\* The requested site must be no more than 30 miles from the Lovejoy High School 2350 Estates Parkway, Lucas, Texas.